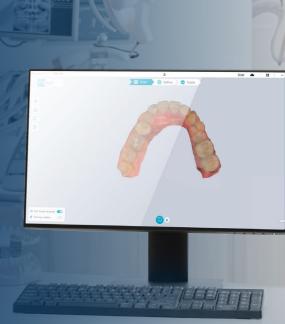

# Precise Data Capture with ScanPro

With ScanPro, part of AS Connect, capturing precise data has never been easier. The software's intuitive workflow and proprietary AI enhancement make it simple to capture, edit, and deliver high-quality, open-format data with confidence.

#### **Accessible Requirements**

ScanPro requires no expensive hardware, making it a costeffective investment for your practice.