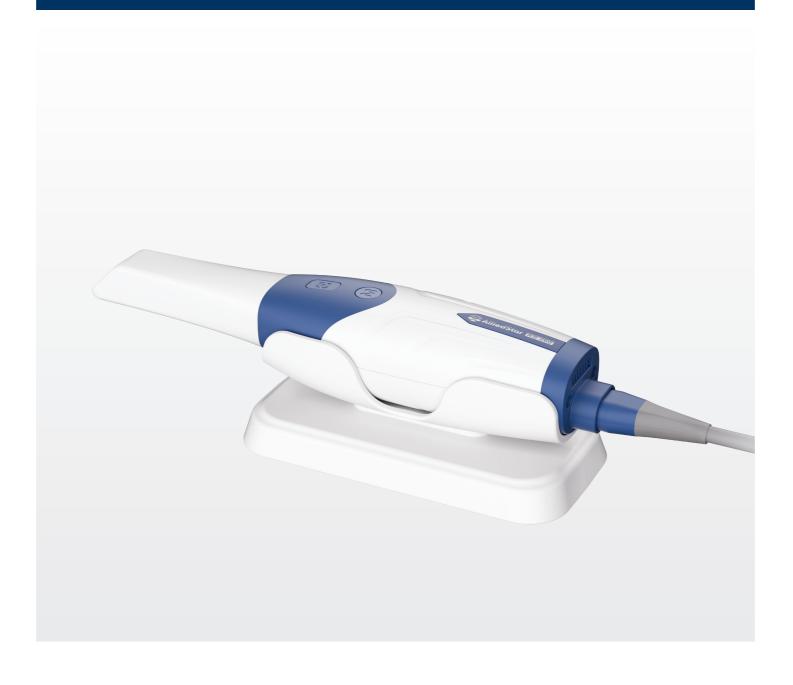

# Brand New Design

The AS 260's sleek and modern design, coupled with its lightweight construction, makes it a delight to use and behold.

The AS 260's **detachable cable** feature significantly simplifies the process of replacing a damaged cable, eliminating the need for complex disassembly and reducing downtime. With this cost-effective feature, dentists save valuable time and minimize disruptions to workflow.

# The Alliedstar Experience

Signature design elements that focus on ease of use, user comfort and efficiency, only from Alliedstar.

**Calibration Free** 

**Remote Control** 

175g Light Weight

Powered by Single USB Cable