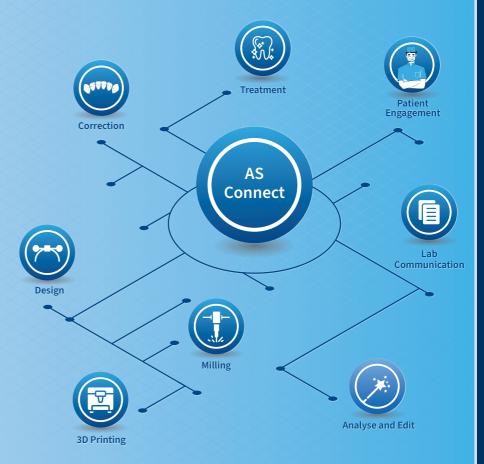

## AS Connect

AS Connect is the perfect software suit companion for AS 260, a comprehensive solution helps you take full advantage of the digital workflow.

## Integrated Workflow

AS Connect's integrated workflow allows you to easily manage and track orders for patient and case management, with a dashboard and analytics for added convenience.

Third-party Integrations

Patient and Case Management

Order Management

Dashboard and Analytics