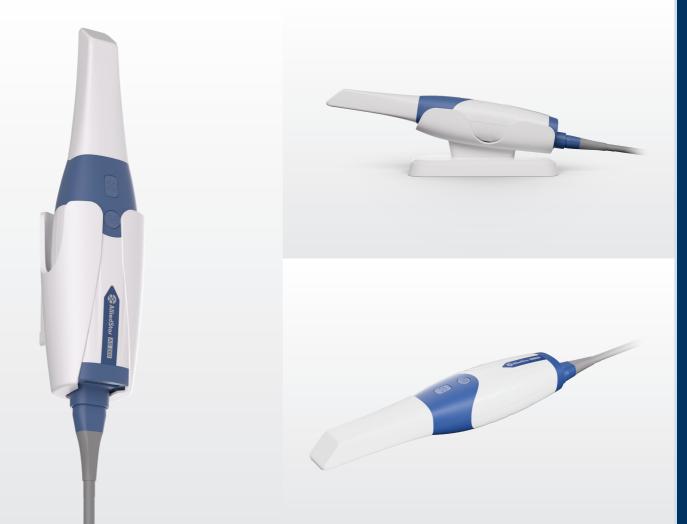

# Brand New Design

The AS 260's sleek and modern design, coupled with its lightweight construction, makes it a delight to use and behold.

The AS 260's **detachable cable** feature significantly simplifies the process of replacing a damaged cable, eliminating the need for complex disassembly and reducing downtime. With this cost-effective feature, dentists save valuable time and minimize disruptions to workflow.

# The Alliedstar Experience

Signature design elements that focus on ease of use, user comfort and efficiency, only from Alliedstar.

**Calibration Free** 

**Remote Control** 

175g Light Weight

Powered by Single USB Cable